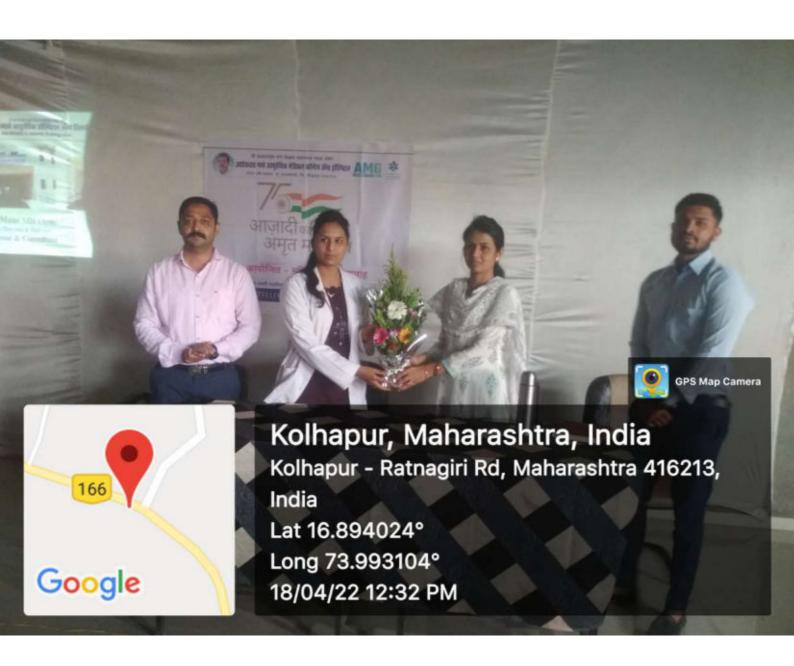

Name Of College - Ashokrao Mane Institue of Pharmaceutical Science & Research, Save

Name Of Principal - Dr. Abhijeet Kulkarni

Name Of Chief Guest - Dr. Abhijeet Kulkarni

Name Of Presenter - Dr. Priyanka Mane MD. (Ayu)

Diploma in Ayurvedic Skin care & Hair care

Assistant Professor & Consultant

Presentation Date - 18/04/2022

Details of the attendance -

| Sr. No. | Number Of<br>Teaching Staff | Number Of<br>Students | Number of Non-Teaching Staff | Total |
|---------|-----------------------------|-----------------------|------------------------------|-------|
| 1       | 9                           | 85                    | 1_                           | 95    |