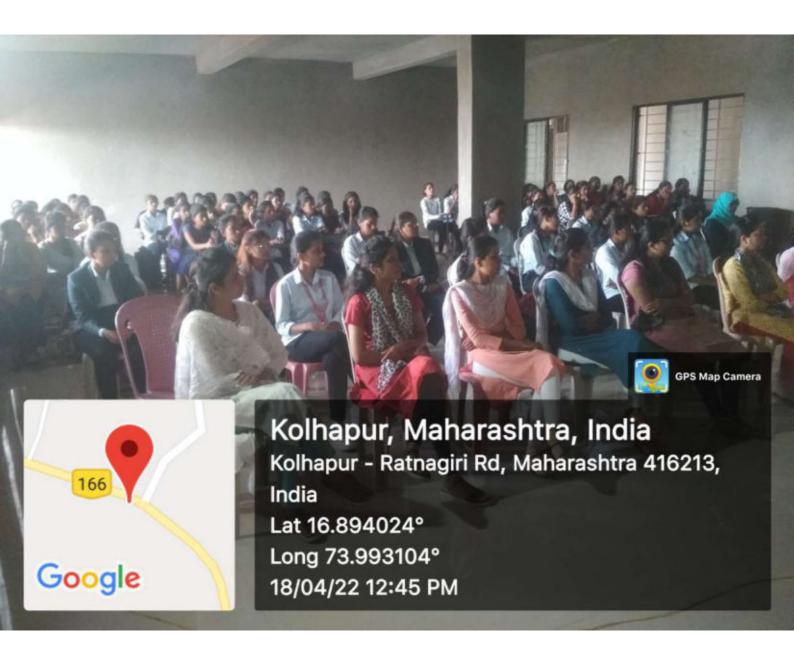

Diploma in Ayurvedic Skin care & Hair care

Assistant Professor & Consultant

Presentation Date - 18/04/2022

Details of the attendance -

| Sr. No. | Number Of<br>Teaching Staff | Number Of<br>Students | Number of Non-Teaching Staff | Total |
|---------|-----------------------------|-----------------------|------------------------------|-------|
| 1       | 9                           | 85                    | 1_                           | 95    |